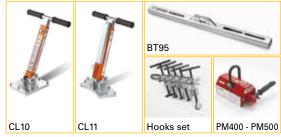

Use 1: opening with magnetic CL10 - CL11.

**Use 2:** combination APS80 and Permanent magnet PM400 or PM500.

**Use 3:** combination APS80 with mechanical clamp and hooks set

Foldable, extremely compact and light weight, easily transportable.

Accessories for APS90 and APS80.

| TECHNICAL CHARACTERISTICS    |    |       |  |
|------------------------------|----|-------|--|
| Code                         |    | K0363 |  |
| Weight                       | Kg | 7     |  |
| Upper lever length retracted | cm | 75    |  |
| Extended upper lever length  | cm | 110   |  |
| Lower lever length           | cm | 40    |  |
| Lifting weight               | Kg | 600   |  |
|                              |    |       |  |