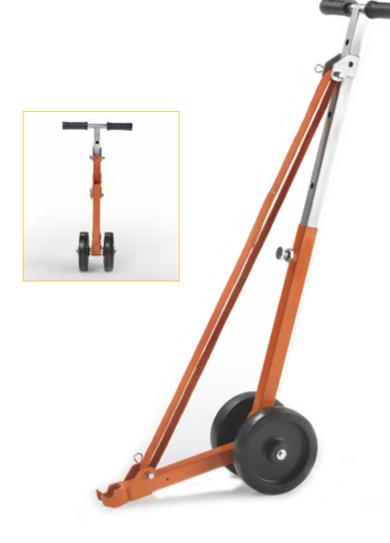

## WHEELED FOLDING LEVER

Extendable and tilting upper handle. Lightened and simplified version of the APS90. Ideal for opening manhole covers that have lifting problems, in difficult operations and opening of heavy manhole covers with minimum effort and maximum safety.

Accessories for APS90 and APS80.

| TECHNICAL CHARACTERISTICS    |    |       |  |
|------------------------------|----|-------|--|
| Code                         |    | K0363 |  |
| Weight                       | Kg | 7     |  |
| Upper lever length retracted | cm | 75    |  |
| Extended upper lever length  | cm | 110   |  |
| Lower lever length           | cm | 40    |  |
| Lifting weight               | Kg | 600   |  |
|                              |    |       |  |