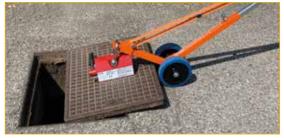

## WHEELED FOLDING LEVER

Extendable and tilting upper handle. Lightened and simplified version of the APS90. Ideal for opening manhole covers that have lifting problems, in difficult operations and opening of heavy manhole covers with minimum effort and maximum safety.

Use 1: opening with magnetic CL10 - CL11.

**Use 2:** combination APS80 and Permanent magnet PM400 or PM500.

**Use 3:** combination APS80 with mechanical clamp and hooks set

Foldable, extremely compact and light weight, easily transportable.