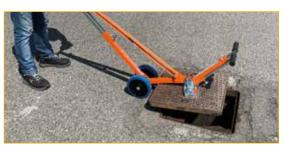

## WHEELED FOLDING LEVER

Extendable and tilting upper handle. Lightened and simplified version of the APS90. Ideal for opening manhole covers that have lifting problems, in difficult operations and opening of heavy manhole covers with minimum effort and maximum safety.

Use 1: opening with magnetic CL10 - CL11.

**Use 2:** combination APS80 and Permanent magnet PM400 or PM500.

**Use 3:** combination APS80 with mechanical clamp and hooks set

Foldable, extremely compact and light weight, easily transportable.