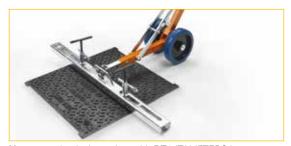

## WHEELED FOLDING LEVER

Versatile wheeled folding lever, designed for use with DOA cover lifters and their accessories in demanding operations and opening of heavy manhole covers with minimum effort and maximum safety.

Use 1: magnetic opening with single CL10 or CL1.

**Use 2:** opening with two CL10 in parallel joined with connecting "bridge" on heavy lid.

Use 3: mechanical opening with locking clamps.

**Use 4:** magnetic opening with magnet permanent (PM400 or PM500) for very heavy manhole cover.