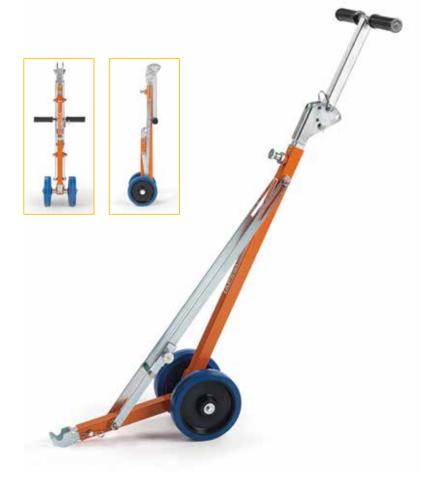

## WHEELED FOLDING LEVER

Versatile wheeled folding lever, designed for use with DOA cover lifters and their accessories in demanding operations and opening of heavy manhole covers with minimum effort and maximum safety.

 $\textbf{Use 5:} \ \textbf{mechanical opening with BT9} \ \textbf{ITALIFTERS} \ \textbf{bar}.$ 

Extendable and tilting upper handle.

| TECHNICAL CHARACTERISTICS               |    |          |
|-----------------------------------------|----|----------|
| Code                                    |    | K0262    |
| Weight                                  | Kg | 10       |
| Long lever length retracted / extended  | cm | 97 / 160 |
| Short lever length retracted / extended | cm | 40 / 56  |
| Lifting weight                          | Kg | 600      |