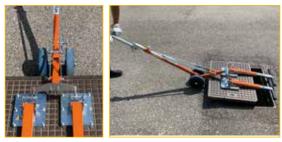

Use 1: magnetic opening with single CL10 or CL1.

**Use 2:** opening with two CL10 in parallel joined with connecting "bridge" on heavy lid.

Use 3: mechanical opening with locking clamps.

**Use 4:** magnetic opening with magnet permanent (PM400 or PM500) for very heavy manhole cover.

 $\textbf{Use 5:} \ \textbf{mechanical opening with BT9} \ \textbf{ITALIFTERS} \ \textbf{bar}.$ 

Extendable and tilting upper handle.

| TECHNICAL CHARACTERISTICS               |    |          |
|-----------------------------------------|----|----------|
| Code                                    |    | K0262    |
| Weight                                  | Kg | 10       |
| Long lever length retracted / extended  | cm | 97 / 160 |
| Short lever length retracted / extended | cm | 40 / 56  |
| Lifting weight                          | Kg | 600      |