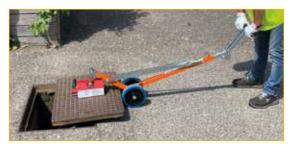

Use 1: magnetic opening with single CL10 or CL1.

**Use 2:** opening with two CL10 in parallel joined with connecting "bridge" on heavy lid.

Use 3: mechanical opening with locking clamps.

**Use 4:** magnetic opening with magnet permanent (PM400 or PM500) for very heavy manhole cover.