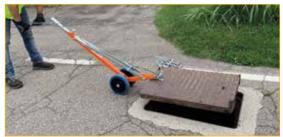

Use 1: magnetic opening with single CL10 or CL1.

**Use 2:** opening with two CL10 in parallel joined with connecting "bridge" on heavy lid.

Use 3: mechanical opening with locking clamps.

**Use 4:** magnetic opening with magnet permanent (PM400 or PM500) for very heavy manhole cover.