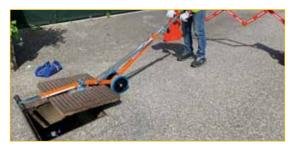

## WHEELED FOLDING LEVER

Versatile wheeled folding lever, designed for use with DOA cover lifters and their accessories in demanding operations and opening of heavy manhole covers with minimum effort and maximum safety.

Use 1: magnetic opening with single CL10 or CL1.

**Use 2:** opening with two CL10 in parallel joined with connecting "bridge" on heavy lid.

Use 3: mechanical opening with locking clamps.

**Use 4:** magnetic opening with magnet permanent (PM400 or PM500) for very heavy manhole cover.