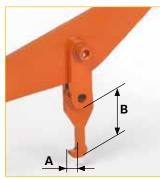

Inserting the hook into the slot and rotate to 90°.

In the opening operation, the length of the lever limits the operator effort.

Possibility to custom hooks according to specifications if needed.

Dimension of **A** and **B** can be adapted as needed.