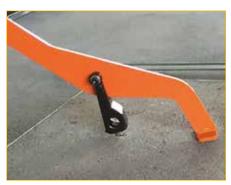

Inserting the hook into the slot and rotate to 90°.

In the opening operation, the length of the lever limits the operator effort.

Possibility to custom hooks according to specifications if needed.

Dimension of **A** and **B** can be adapted as needed.