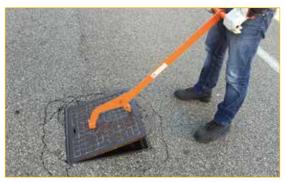

## COVER LIFTER LEVER

Practical lever lifter for lids with latches or in the absence of cast iron surface. For the correct connection the lower hook is inserted into the slots on the cover and the lever is turned through 90°.

Inserting the hook into the slot and rotate to 90°.

In the opening operation, the length of the lever limits the operator effort.

Possibility to custom hooks according to specifications if needed.

Dimension of **A** and **B** can be adapted as needed.