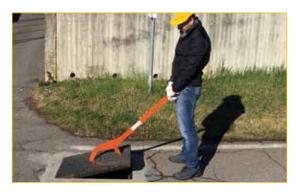

## COVER LIFTER LEVER

Practical lever lifter for lids with latches or in the absence of cast iron surface. For the correct connection the lower hook is inserted into the slots on the cover and the lever is turned through 90°.

Inserting the hook into the slot and rotate to 90°.

In the opening operation, the length of the lever limits the operator effort.

Possibility to custom hooks according to specifications if needed.

Dimension of **A** and **B** can be adapted as needed.