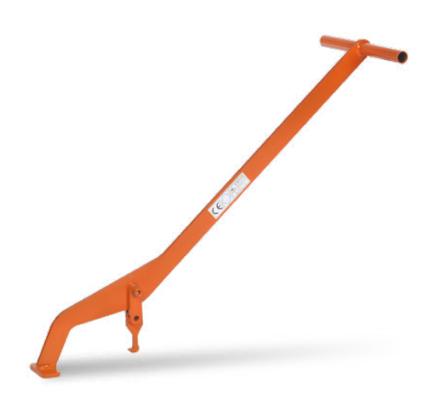

## COVER LIFTER LEVER

Practical lever lifter for lids with latches or in the absence of cast iron surface. For the correct connection the lower hook is inserted into the slots on the cover and the lever is turned through 90°.

Inserting the hook into the slot and rotate to 90°.

In the opening operation, the length of the lever limits the operator effort.

Possibility to custom hooks according to specifications if needed.

Dimension of **A** and **B** can be adapted as needed.