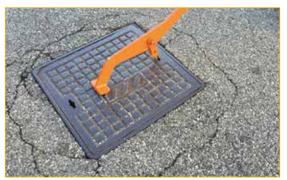

## COVER LIFTER LEVER

Practical lever lifter for lids with latches or in the absence of cast iron surface. For the correct connection the lower hook is inserted into the slots on the cover and the lever is turned through 90°.

Inserting the hook into the slot and rotate to 90°.

In the opening operation, the length of the lever limits the operator effort.

Possibility to custom hooks according to specifications if needed.

Dimension of **A** and **B** can be adapted as needed.