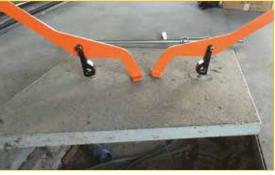

Opening larger lid can be done with two LB2.

| Code                  |    | K0384         |
|-----------------------|----|---------------|
| Weight                | Kg | 5             |
| Lenght                | cm | 110           |
| Construction material |    | Steel 38 NCD4 |