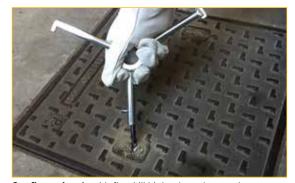

## TOOL FOR OPENING COVERS AND MANHOLES

Multifunctional tool designed to carry out the necessary operations before opening the manhole covers; three hooks end have different configurations.

Configuration 1: with flat drill bit hook to clean and scrape.