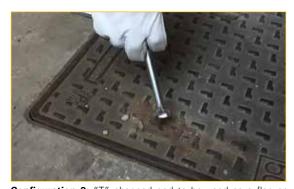

 $\textbf{Configuration 2:} \ L \ - \ \text{shaped end for scraping in the inside of the slot and release the rotation for opening the lid.}$ 

Configuration 3: "T" shapped end to be used as a flap or nsertion key in the slots.