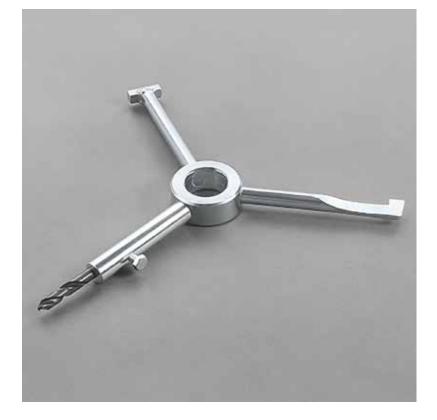

## TOOL FOR OPENING COVERS AND MANHOLES

Multifunctional tool designed to carry out the necessary operations before opening the manhole covers; three hooks end have different configurations.

Configuration 1: with flat drill bit hook to clean and scrape.