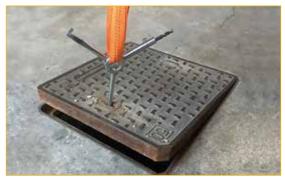

## TOOL FOR OPENING COVERS AND MANHOLES

Multifunctional tool designed to carry out the necessary operations before opening the manhole covers; three hooks end have different configurations.

Configuration 1: with flat drill bit hook to clean and scrape.

 $\textbf{Configuration 2:} \ L \ - \ \text{shaped end for scraping in the inside of the slot and release the rotation for opening the lid.}$ 

Configuration 3: "T" shapped end to be used as a flap or nsertion key in the slots.