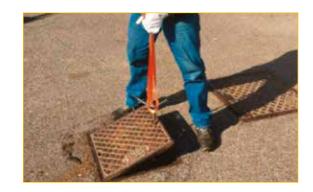

## TOOL FOR OPENING COVERS AND MANHOLES

Multifunctional tool designed to carry out the necessary operations before opening the manhole covers; three hooks end have different configurations.

Configuration 1: with flat drill bit hook to clean and scrape.

Configuration 4: use in synergy with a choke belt for lifting operations

| 272       |
|-----------|
|           |
| x 27 x 27 |
|           |