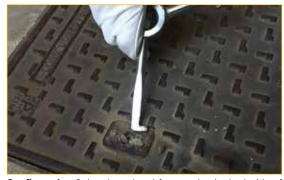

 $\textbf{Configuration 2:} \ L \ - \ \text{shaped end for scraping in the inside of the slot and release the rotation for opening the lid.}$ 

Configuration 3: "T" shapped end to be used as a flap or nsertion key in the slots.