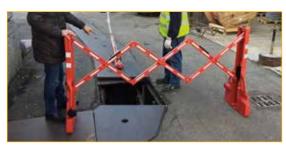

## EXTENDABLE HIGH VISIBILITY PLASTIC SAFETY BARRIER

Modern high visibility extensible safety barrier designed to ensure maximum ease of transport and use in the reporting of road works and access closure.

Ideal in quick and multiple operations.