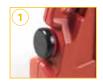

The vivid orange color and the reflective bands guarantee higher visibility.

Ideal also for inside safety sites.

Easy and quick installation.

(1) Nozzle for water or sand (2) Locking for transport (3) Holster for insertion of safety signs or luminous bulbs (4) Locking knob when in extension