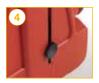

The vivid orange color and the reflective bands guarantee higher visibility.

Ideal also for inside safety sites.

Easy and quick installation.

(1) Nozzle for water or sand (2) Locking for transport (3) Holster for insertion of safety signs or luminous bulbs (4) Locking knob when in extension