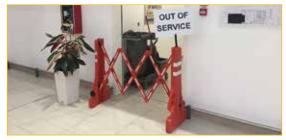

The vivid orange color and the reflective bands guarantee higher visibility.

Ideal also for inside safety sites.

Easy and quick installation.

(1) Nozzle for water or sand (2) Locking for transport (3) Holster for insertion of safety signs or luminous bulbs (4) Locking knob when in extension