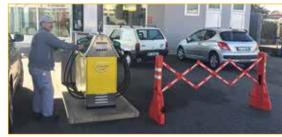

## EXTENDABLE HIGH VISIBILITY PLASTIC SAFETY BARRIER

Modern high visibility extensible safety barrier designed to ensure maximum ease of transport and use in the reporting of road works and access closure.

The vivid orange color and the reflective bands guarantee higher visibility.

Ideal also for inside safety sites.

Easy and quick installation.

(1) Nozzle for water or sand (2) Locking for transport (3) Holster for insertion of safety signs or luminous bulbs (4) Locking knob when in extension