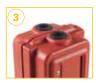

The vivid orange color and the reflective bands guarantee higher visibility.

Ideal also for inside safety sites.

Easy and quick installation.

(1) Nozzle for water or sand (2) Locking for transport (3) Holster for insertion of safety signs or luminous bulbs (4) Locking knob when in extension