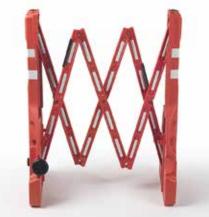

## EXTENDABLE HIGH VISIBILITY PLASTIC SAFETY BARRIER

Modern high visibility extensible safety barrier designed to ensure maximum ease of transport and use in the reporting of road works and access closure.

The vivid orange color and the reflective bands guarantee higher visibility.

Ideal also for inside safety sites.

Easy and quick installation.

(1) Nozzle for water or sand (2) Locking for transport (3) Holster for insertion of safety signs or luminous bulbs (4) Locking knob when in extension