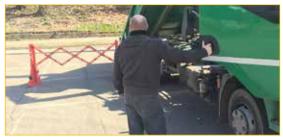

ENDABLE HIGH VISIBILITY PLASTIC SAFETY BARRIER

Modern high visibility extensible safety barrier designed to ensure maximum ease of transport and use in the reporting of road works and access closure.





The vivid orange color and the reflective bands guarantee higher visibility.



Ideal also for inside safety sites.





Easy and quick installation.









(1) Nozzle for water or sand (2) Locking for transport (3) Holster for insertion of safety signs or luminous bulbs (4) Locking knob when in extension

|    | K0270           |
|----|-----------------|
| cm | 47 x 13 x h 107 |
| cm | 230             |
| cm | 13              |
| Kg | 6,5             |
| Kg | 14              |
|    | cm<br>cm<br>Kg  |



Transportable manually, effortlessly, even in urban areas with limited traffic.



Ideal in quick and multiple operations.