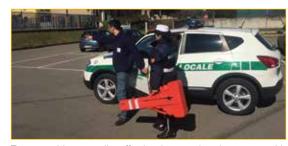

## EXTENDABLE HIGH VISIBILITY PLASTIC SAFETY BARRIER

Modern high visibility extensible safety barrier designed to ensure maximum ease of transport and use in the reporting of road works and access closure.

The vivid orange color and the reflective bands guarantee higher visibility.

Ideal also for inside safety sites.

Easy and quick installation.

(1) Nozzle for water or sand (2) Locking for transport (3) Holster for insertion of safety signs or luminous bulbs (4) Locking knob when in extension

|    | K0270           |
|----|-----------------|
| cm | 47 x 13 x h 107 |
| cm | 230             |
| cm | 13              |
| Kg | 6,5             |
| Kg | 14              |
|    | cm<br>cm<br>Kg  |

Transportable manually, effortlessly, even in urban areas with limited traffic.