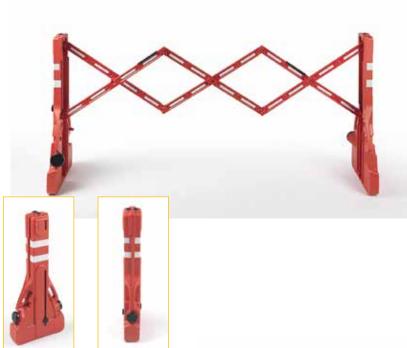

## EXTENDABLE HIGH VISIBILITY PLASTIC SAFETY BARRIER

Modern high visibility extensible safety barrier designed to ensure maximum ease of transport and use in the reporting of road works and access closure.

The vivid orange color and the reflective bands guarantee higher visibility.

Ideal also for inside safety sites.

Easy and quick installation.

(1) Nozzle for water or sand (2) Locking for transport (3) Holster for insertion of safety signs or luminous bulbs (4) Locking knob when in extension

|    | K0270           |
|----|-----------------|
| cm | 47 x 13 x h 107 |
| cm | 230             |
| cm | 13              |
| Kg | 6,5             |
| Kg | 14              |
|    | cm<br>cm<br>Kg  |

Transportable manually, effortlessly, even in urban areas with limited traffic.