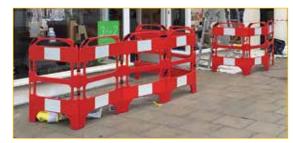

Use as an unfolded linear barrier.

Snap closure clip.

Locking and joining pin on sides.

|    | K0322                         |
|----|-------------------------------|
| cm | 75 x 100                      |
| cm | 100                           |
| Kg | 8                             |
| Kg | 2                             |
| cm | 75 x 100 x 8                  |
|    | HPDE high density polyetilene |
| cm | 300                           |
|    | cm<br>Kg<br>Kg                |