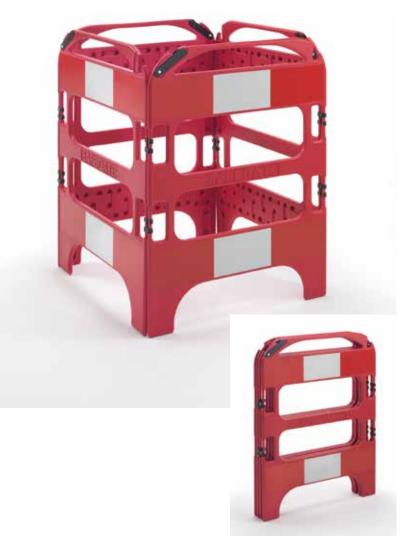

## SAFETY PLASTIC GATE WITH SQUARE OR LINEAR CLOSURE

Practical, very compact and light security gate ideal for signaling and securing open manhole area during maintenance work on underground networks and services.

Very practical, it starts and folds up in seconds.

The absence of sharp edges avoids accident.

Light and stable, it is easily transportable when folded.

Adhering to the roade code contemplated in the DPR  $12/16/1992 \, \text{n.495}$  and subsequent modifications.