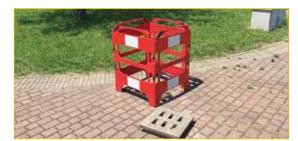

## SAFETY PLASTIC GATE WITH SQUARE OR LINEAR CLOSURE

Practical, very compact and light security gate ideal for signaling and securing open manhole area during maintenance work on underground networks and services.

Use as an unfolded linear barrier.

Snap closure clip.

Locking and joining pin on sides.

|    | K0322                         |
|----|-------------------------------|
| cm | 75 x 100                      |
| cm | 100                           |
| Kg | 8                             |
| Kg | 2                             |
| cm | 75 x 100 x 8                  |
|    | HPDE high density polyetilene |
| cm | 300                           |
|    | cm<br>Kg<br>Kg                |