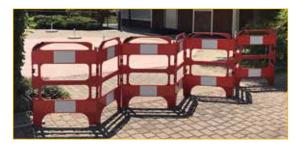

## SAFETY PLASTIC GATE WITH SQUARE OR LINEAR CLOSURE

Practical, very compact and light security gate ideal for signaling and securing open manhole area during maintenance work on underground networks and services.

Use as an unfolded linear barrier.

Snap closure clip.

Locking and joining pin on sides.

|    | K0322                         |
|----|-------------------------------|
| cm | 75 x 100                      |
| cm | 100                           |
| Kg | 8                             |
| Kg | 2                             |
| cm | 75 x 100 x 8                  |
|    | HPDE high density polyetilene |
| cm | 300                           |
|    | cm<br>Kg<br>Kg                |