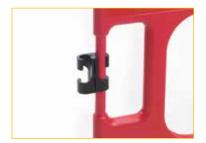

Use as an unfolded linear barrier.

Snap closure clip.

Locking and joining pin on sides.

|    | K0322                         |
|----|-------------------------------|
| cm | 75 x 100                      |
| cm | 100                           |
| Kg | 8                             |
| Kg | 2                             |
| cm | 75 x 100 x 8                  |
|    | HPDE high density polyetilene |
| cm | 300                           |
|    | cm<br>Kg<br>Kg                |