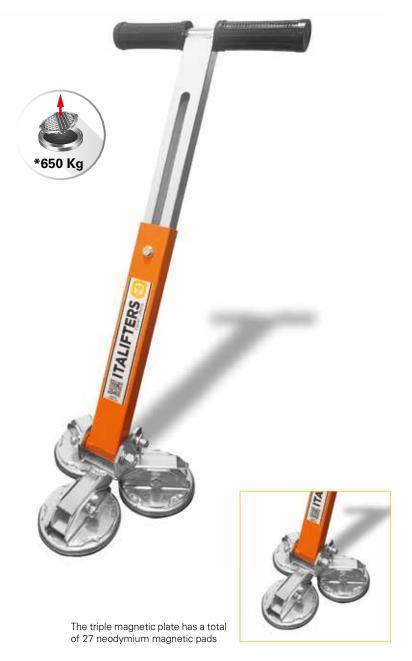

## MAGNETIC MANHOLE COVER LIFTER WITH XTTRIPLE MAGNETIC PLATE AND CL10 HANDLE

Universal magnetic manhole cover lifter with triple movable magnetic plate, ideal for linear, deformed and damaged manholes caused by traffic load. New magnetic plate grants an optimization of the magnetic contact and a superior bonding force.

## ACCESSORIES

Anti-magnetic protective sack Cod. A221006

It prevents accidental contact between the magnetic plate and metal objects and for safety transport or storage.

| TECHNICAL CHARACTERISTICS  |    |                            |
|----------------------------|----|----------------------------|
| Code                       |    | K0536                      |
| Weight                     | Kg | 7,3                        |
| Diameter of base           | cm | 25 x 25                    |
| Lenghthen extension        | cm | 73                         |
| Dimension folded           | cm | 51 x 25                    |
| Lifting power              | Kg | 650 (in ideal conditions*) |
| Number and type of Magnets |    | 27 neodymium magnets       |