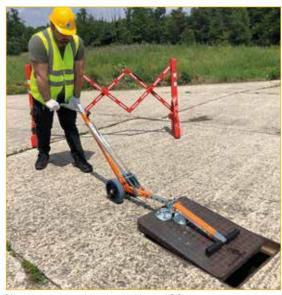

## MAGNETIC MANHOLE COVER LIFTER WITH XTTRIPLE MAGNETIC PLATE AND CL10 HANDLE

Universal magnetic manhole cover lifter with triple movable magnetic plate, ideal for linear, deformed and damaged manholes caused by traffic load. New magnetic plate grants an optimization of the magnetic contact and a superior bonding force.

Use 1: manual Opening.

Use 2: opening with wheeled lever APS90.