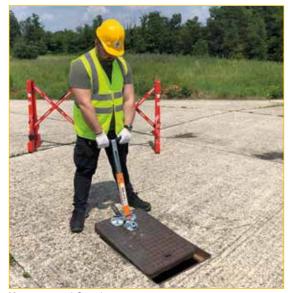

## MAGNETIC MANHOLE COVER LIFTER WITH XTTRIPLE MAGNETIC PLATE AND CL10 HANDLE

Universal magnetic manhole cover lifter with triple movable magnetic plate, ideal for linear, deformed and damaged manholes caused by traffic load. New magnetic plate grants an optimization of the magnetic contact and a superior bonding force.

Use 1: manual Opening.

Use 2: opening with wheeled lever APS90.