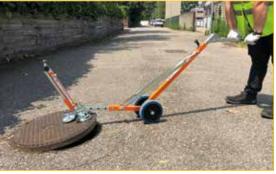

Use 1: manual opening.

Use 2: : lifting with wheeled lever APS90.

Extendable front lever that allows the right geometry of lift and ensures the full strength of lift and flip of hinged lids.