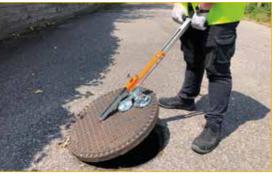

## MAGNETIC MANHOLE COVER LIFTER WITH XTTRIPLE MAGNETIC PLATE AND CL11 HANDLE

Universal magnetic manhole cover lifter with triple movable magnetic plate, ideal for linear, deformed and damaged manholes caused by traffic load. New magnetic plate grants an optimization of the magnetic contact and a superior bonding force.

Use 1: manual opening.

Use 2: : lifting with wheeled lever APS90.

Extendable front lever that allows the right geometry of lift and ensures the full strength of lift and flip of hinged lids.

## **TECHNICAL CHARACTERISTICS**

| Code                       |    | K0547                      |
|----------------------------|----|----------------------------|
| Weight                     | Kg | 8                          |
| Diameter of base           | cm | 25 x 25                    |
| Lenghthen extension        | cm | 73                         |
| Dimension folded           | cm | 51 x 25                    |
| Lifting power              | Kg | 650 (in ideal conditions*) |
| Number and type of Magnets |    | 27 neodymium magnets       |

\* Attraction force tests performed on a C36 iron base with a thickness of 18 mm. The forces of attraction can vary according to the thickness and material of the base to be lifted. Tolerance ± 5

Use 3: Opening with horizontally extended handle bar.