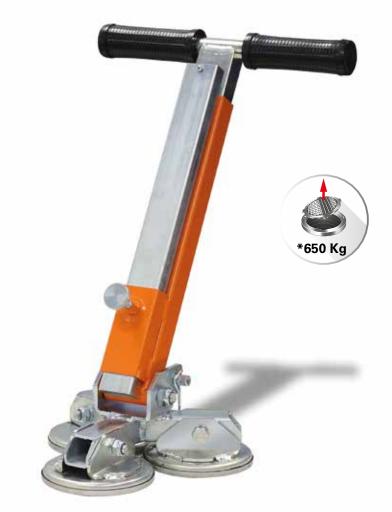

## MAGNETIC MANHOLE COVER LIFTER WITH XTTRIPLE MAGNETIC PLATE AND CL11 HANDLE

Universal magnetic manhole cover lifter with triple movable magnetic plate, ideal for linear, deformed and damaged manholes caused by traffic load. New magnetic plate grants an optimization of the magnetic contact and a superior bonding force.

## **TECHNICAL CHARACTERISTICS**

| Code                       |    | K0547                      |
|----------------------------|----|----------------------------|
| Weight                     | Kg | 8                          |
| Diameter of base           | cm | 25 x 25                    |
| Lenghthen extension        | cm | 73                         |
| Dimension folded           | cm | 51 x 25                    |
| Lifting power              | Kg | 650 (in ideal conditions*) |
| Number and type of Magnets |    | 27 neodymium magnets       |

\* Attraction force tests performed on a C36 iron base with a thickness of 18 mm. The forces of attraction can vary according to the thickness and material of the base to be lifted. Tolerance ± 5

Use 3: Opening with horizontally extended handle bar.