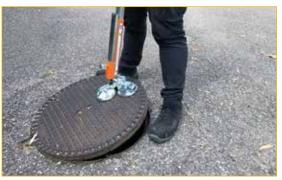

Use 1: manual opening.

Use 2: : lifting with wheeled lever APS90.

Extendable front lever that allows the right geometry of lift and ensures the full strength of lift and flip of hinged lids.