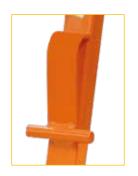

## MAGNETIC MANHOLE COVER LIFTERS WITH EXTENDABLE HANDLE FOR MEDIUM / HEAVY LIDS

Ultra compact magnetic manhole cover lifter with extendable handle and lockable in closed or extended position by a spring button. The innovative handle is equipped with a pin for the release of cast iron covers which also allows connection with the APS80 and APS90 wheeled levers.

Extendable handle

Manual lifting

Cover release with central pin

| TECHNICAL CHARACTERISTICS |    |                           |
|---------------------------|----|---------------------------|
| Code                      |    | K0535                     |
| Weight                    | Kg | 3,5                       |
| Diameter of base          | cm | 14                        |
| Lenghthen extension       | cm | 70                        |
| Dimension folded          | cm | 40                        |
| Lifting power             | Kg | 300 (in ideal conditions) |
| Number of Magnets         |    | 9                         |