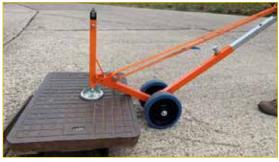

with central pin

| TECHNICAL CHARACTERISTICS |    |                           |
|---------------------------|----|---------------------------|
| Code                      |    | K0535                     |
| Weight                    | Kg | 3,5                       |
| Diameter of base          | cm | 14                        |
| Lenghthen extension       | cm | 70                        |
| Dimension folded          | cm | 40                        |
| Lifting power             | Kg | 300 (in ideal conditions) |
| Number of Magnets         |    | 9                         |

<sup>\*</sup> Attraction force tests performed on a C36 iron base with a thickness of 18 mm. The forces of attraction can vary according to the thickness and material of the base to be lifted. Tolerance  $\pm$  5



Lifting with wheeled levers APS80 or APS90