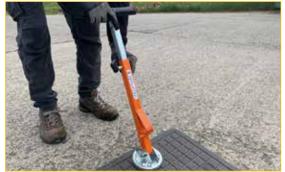

## XT4 NANO

## MAGNETIC MANHOLE COVER LIFTERS WITH EXTENDABLE HANDLE FOR MEDIUM / HEAVY LIDS

Ultra compact magnetic manhole cover lifter with extendable handle and lockable in closed or extended position by a spring button. The innovative handle is equipped with a pin for the release of cast iron covers which also allows connection with the APS80 and APS90 wheeled levers.









Extendable handle



Manual lifting



Cover release with central pin

| TECHNICAL CHARACTERISTICS |    |                           |
|---------------------------|----|---------------------------|
| Code                      |    | K0535                     |
| Weight                    | Kg | 3,5                       |
| Diameter of base          | cm | 14                        |
| Lenghthen extension       | cm | 70                        |
| Dimension folded          | cm | 40                        |
| Lifting power             | Kg | 300 (in ideal conditions) |
| Number of Magnets         |    | 9                         |

<sup>\*</sup> Attraction force tests performed on a C36 iron base with a thickness of 18 mm. The forces of attraction can vary according to the thickness and m