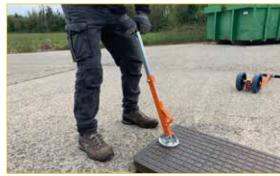

## MAGNETIC MANHOLE COVER LIFTERS WITH EXTENDABLE HANDLE FOR MEDIUM / HEAVY LIDS

Ultra compact magnetic manhole cover lifter with extendable handle and lockable in closed or extended position by a spring button. The innovative handle is equipped with a pin for the release of cast iron covers which also allows connection with the APS80 and APS90 wheeled levers.

Lifting with wheeled levers APS80 or APS90