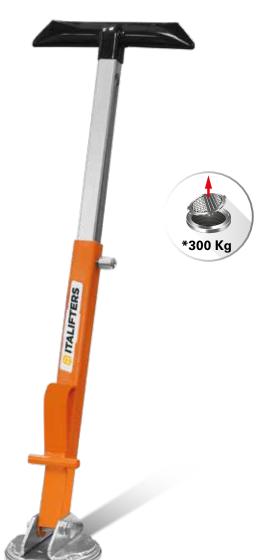

## MAGNETIC MANHOLE COVER LIFTERS WITH EXTENDABLE HANDLE FOR MEDIUM / HEAVY LIDS

Ultra compact magnetic manhole cover lifter with extendable handle and lockable in closed or extended position by a spring button. The innovative handle is equipped with a pin for the release of cast iron covers which also allows connection with the APS80 and APS90 wheeled levers.

Extendable handle

Manual lifting

Cover release with central pin

| TECHNICAL CHARACTERISTICS |    |                           |
|---------------------------|----|---------------------------|
| Code                      |    | K0535                     |
| Weight                    | Kg | 3,5                       |
| Diameter of base          | cm | 14                        |
| Lenghthen extension       | cm | 70                        |
| Dimension folded          | cm | 40                        |
| Lifting power             | Kg | 300 (in ideal conditions) |
| Number of Magnets         |    | 9                         |

<sup>\*</sup> Attraction force tests performed on a C36 iron base with a thickness of 18 mm. The forces of attraction can vary according to the thickness and material of the base to be lifted. Tolerance  $\pm$  5