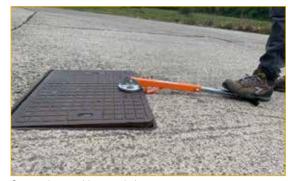

## MAGNETIC MANHOLE COVER LIFTERS WITH EXTENDABLE HANDLE FOR MEDIUM / HEAVY LIDS

Ultra compact magnetic manhole cover lifter with extendable handle and lockable in closed or extended position by a spring button. The innovative handle is equipped with a pin for the release of cast iron covers which also allows connection with the APS80 and APS90 wheeled levers.

Lifting with wheeled levers APS80 or APS90