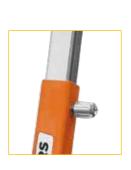

## MAGNETIC MANHOLE COVER LIFTERS WITH EXTENDABLE HANDLE FOR MEDIUM / HEAVY LIDS

Ultra compact magnetic manhole cover lifter with extendable handle and lockable in closed or extended position by a spring button. The innovative handle is equipped with a pin for the release of cast iron covers which also allows connection with the APS80 and APS90 wheeled levers.

Extendable handle

Manual lifting

Cover release with central pin

| TECHNICAL CHARACTERISTICS |    |                           |
|---------------------------|----|---------------------------|
| Code                      |    | K0535                     |
| Weight                    | Kg | 3,5                       |
| Diameter of base          | cm | 14                        |
| Lenghthen extension       | cm | 70                        |
| Dimension folded          | cm | 40                        |
| Lifting power             | Kg | 300 (in ideal conditions) |
| Number of Magnets         |    | 9                         |