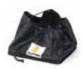

Lifting capacity up to Kg. 230.

Opening manually light/middle weight lid.

Ergonomic handle.

Anti-magnetic protective sack Cod. A221006

It prevents accidental contact between the magnetic plate and metal objects and for safety transport or storage.