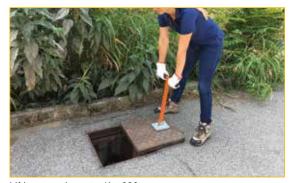

## LIGHT WEIGHT MAGNETIC COVER LIFTER

Magnetic cover lifter model CL9 designed for the manual lifting of medium / light weight metal lids. Lightness and easy handling of the tool allow easy transport to the job site.

Lifting capacity up to Kg. 230.

Opening manually light/middle weight lid.

Ergonomic handle.

Anti-magnetic protective sack Cod. A221006

It prevents accidental contact between the magnetic plate and metal objects and for safety transport or storage.