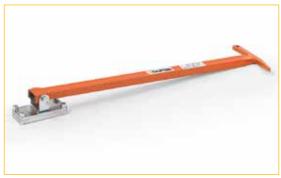

## LB5

## ULTRA LIGHT MAGNETIC MAHOLE OPENER

Ultra light magnetic manhole covers opener for operations on medium light lids, equipped with a "T" handle that can be use as a mechanical lever in case of absence of magnetic adhesion. The compact size of the LB5 allows easy transport and storage of the equipment.







Lifting capacity up to Kg. 70.



Folding base to facilitate the use and storage of the tool.



| TECHNICAL CHARACTERISTICS |                           |
|---------------------------|---------------------------|
|                           | K0361                     |
| Kg                        | 2                         |
| cm                        | 65                        |
| cm                        | 8 x 4                     |
| Kg                        | 70 (in ideal conditions*) |
|                           | 5 neodymium magnets       |
|                           | Kg<br>cm<br>cm            |

<sup>\*</sup> Attraction force tests performed on a C36 iron base with a thickness of 18 mm. The forces of attraction can vary according to the thickness and material of the base to be lifted. Tolerance  $\pm\ 5$