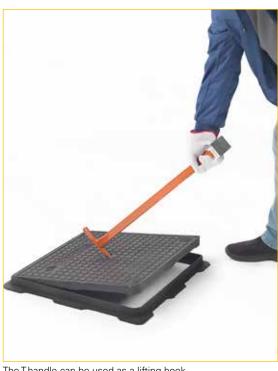

olding base to facilitate the use and storage of the tool.



| TECHNICAL CHARACTERISTICS |                           |
|---------------------------|---------------------------|
|                           | K0361                     |
| Kg                        | 2                         |
| cm                        | 65                        |
| cm                        | 8 x 4                     |
| Kg                        | 70 (in ideal conditions*) |
|                           | 5 neodymium magnets       |
|                           | Kg<br>cm<br>cm            |

<sup>\*</sup> Attraction force tests performed on a C36 iron base with a thickness of 18 mm. The forces of attraction can vary according to the thickness and material of the base to be lifted. Tolerance  $\pm\ 5$ 



The T-handle can be used as a lifting hook.