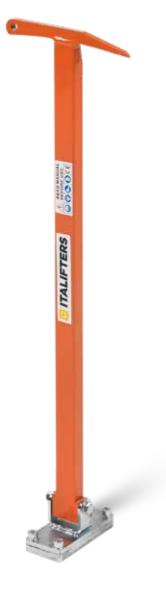

## ULTRA LIGHT MAGNETIC MAHOLE OPENER

Ultra light magnetic manhole covers opener for operations on medium light lids, equipped with a "T" handle that can be use as a mechanical lever in case of absence of magnetic adhesion. The compact size of the LB5 allows easy transport and storage of the equipment.

Lifting capacity up to Kg. 70.

Folding base to facilitate the use and storage of the tool.

| TECHNICAL CHARACTERISTICS |                           |
|---------------------------|---------------------------|
|                           | K0361                     |
| Kg                        | 2                         |
| cm                        | 65                        |
| cm                        | 8 x 4                     |
| Kg                        | 70 (in ideal conditions*) |
|                           | 5 neodymium magnets       |
|                           | Kg<br>cm<br>cm            |

The T-handle can be used as a lifting hook.