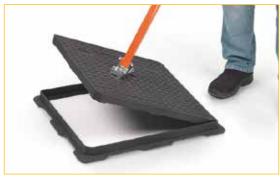

## ULTRA LIGHT MAGNETIC MAHOLE OPENER

Ultra light magnetic manhole covers opener for operations on medium light lids, equipped with a "T" handle that can be use as a mechanical lever in case of absence of magnetic adhesion. The compact size of the LB5 allows easy transport and storage of the equipment.

Lifting capacity up to Kg. 70.

Folding base to facilitate the use and storage of the tool.

| TECHNICAL CHARACTERISTICS |                           |
|---------------------------|---------------------------|
|                           | K0361                     |
| Kg                        | 2                         |
| cm                        | 65                        |
| cm                        | 8 x 4                     |
| Kg                        | 70 (in ideal conditions*) |
|                           | 5 neodymium magnets       |
|                           | Kg<br>cm<br>cm            |