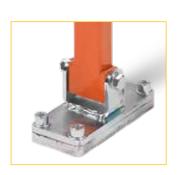

## ULTRA LIGHT MAGNETIC MAHOLE OPENER

Ultra light magnetic manhole covers opener for operations on medium light lids, equipped with a "T" handle that can be use as a mechanical lever in case of absence of magnetic adhesion. The compact size of the LB5 allows easy transport and storage of the equipment.

Lifting capacity up to Kg. 70.

Folding base to facilitate the use and storage of the tool.

| TECHNICAL CHARACTERISTICS |                           |
|---------------------------|---------------------------|
|                           | K0361                     |
| Kg                        | 2                         |
| cm                        | 65                        |
| cm                        | 8 x 4                     |
| Kg                        | 70 (in ideal conditions*) |
|                           | 5 neodymium magnets       |
|                           | Kg<br>cm<br>cm            |